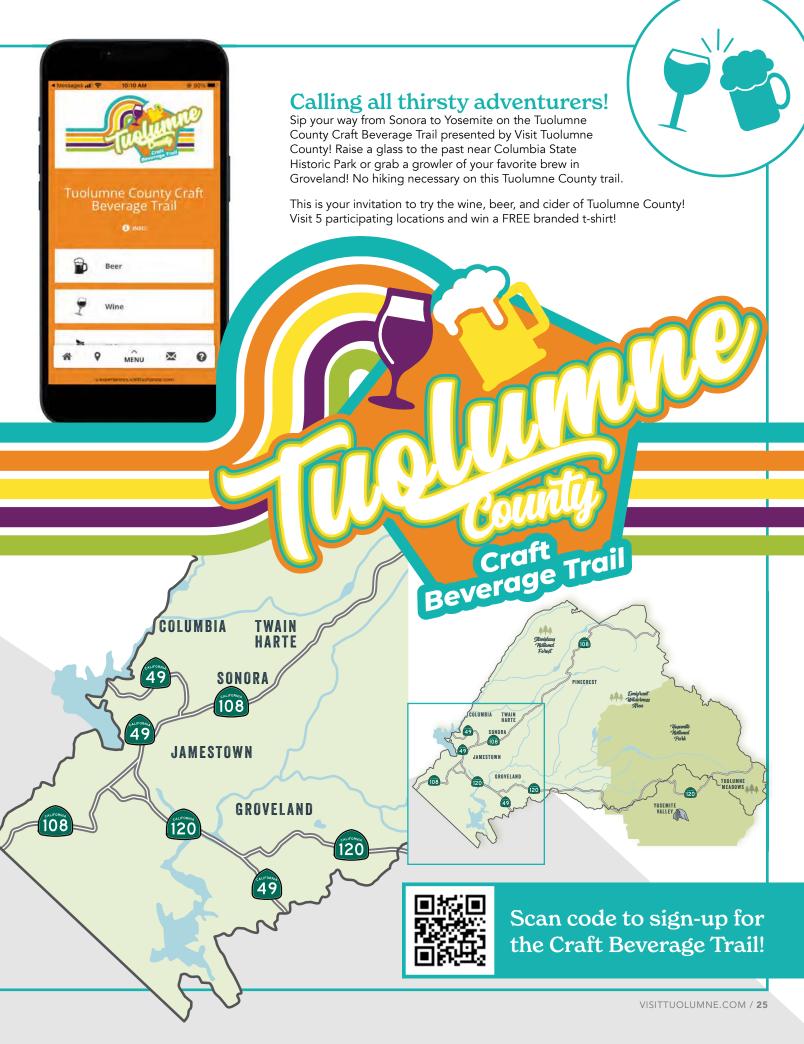

# Welcome to Tuolumne County!

# All Roads Lead to Tuolumne County.

Experience uncrowded Yosemite

Discover authentic Gold Country

Explore the scenic High Sierra

Embrace every moment in wide-open spaces and fresh air with endless outdoor recreation opportunities for every type of nature enthusiast. Explore historic towns with unique shopping, dining, wine, cider, and brewery tasting options. See the arts come alive in quaint galleries and live entertainment venues. It's all just 2½ hours east of the San Francisco Bay Area.

# **Explore Local Towns**

Tuolumne County is rich with colorful and authentic Gold Rush and nostalgic Main Street towns where friendly folks are full of information and tips. Your treasure, new or old, is waiting to be discovered in unique specialty shops or fine art galleries that line historic sidewalks. Enjoy a meal in a quaint historic inn and take in a topnotch live theatre performance in a venue where shows have entertained guests for over a century. Dance or laugh the night away to the sounds of favorite local bands. Find locally-produced food and goods at farmers' markets throughout the summer months.