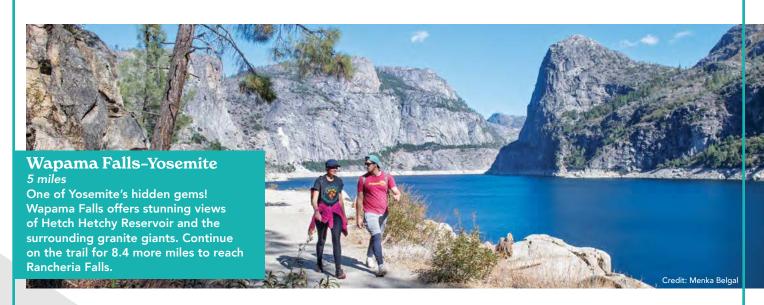

# 40 Things to do in Tuolumne County

Visit Yosemite's less crowded area, **Hetch Hetchy Reservoir**. Enjoy spectacular scenery while hiking around the reservoir that is the water source for much of San Francisco.