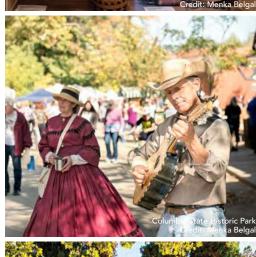

Tours & Information: 209-588-9128

Museum:

Main & State Streets, Columbia parks.ca.gov/columbia

Credit: Menka Belgal

Known as the best-preserved Gold Rush town in California, Columbia is a place where visitors are truly immersed in authentic California history. Gold was discovered in Columbia on March 27, 1850. By 1870, the "Gem of the Southern Mines" produced more than \$1 billion (in today's figures). Today the town still bustles with shops, exhibits and the lively activity of the 1850's.

You'll know you've arrived when you hear the clang of a hammer at the blacksmith shop, smell the candles and soap at the candle store, visit authentic brick buildings and taste treats from the candy store, bakery or tea house.

Embrace your pioneer spirit! Pan for gold, sip a sarsaparilla, pick up provisions or supplies. Take an adventurous ride on the stagecoach. Enjoy live theatre at the Fallon House. See the house that Grace Kelly called home in the film "High Noon."

Docents staff the park museum, dressed circa 1850-1870. Columbia hosts many events throughout the year that celebrate the Gold Rush era including a Victorian Easter Egg Hunt, Glorious 4th of July, lamplight tours at Christmastime and many more! Admission to the park is free and there are plenty of dining and lodging options both inside and outside the park. Nearby RV parks and the Columbia Airport are within walking distance to Columbia State Historic Park.