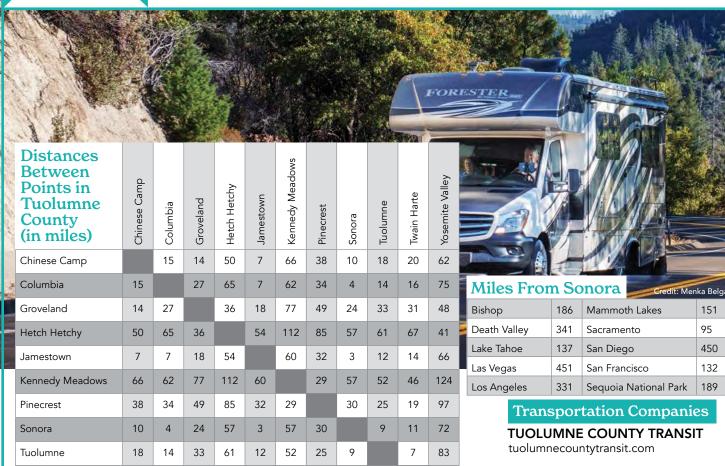

# **Top Seasonal Activities**

fill the foothills of the Sierra every spring. Take a hike to see them up close.

Credit: @cailin\_white on Instagram

Summer **Summers in Tuolumne** County should be spent near the water. Go boating, fishing, or swimming in one

of the many lakes and rivers.

|        | AVG. HIGH | AVG. LOW  | AVG. RAIN*          |  |  |
|--------|-----------|-----------|---------------------|--|--|
|        | AVG. HIGH | AVG. LOW  | AVO. IIAIIV         |  |  |
| SPRING | 68°F/20°C | 40°F/4°C  | 3.3in/8.3cm         |  |  |
| SUMMER | 90°F/32°C | 54°F/12°C | 0.15in/0cm          |  |  |
| FALL   | 74°F/23°C | 42°F/6°C  | 2in/5cm<br>6in/15cm |  |  |
| WINTER | 56°F/13°C | 33°F/1°C  |                     |  |  |

\*Average per month

### High Sierra

| AVG. HIGH |           | AVG. LOW  | AVG. RAIN*             |  |  |
|-----------|-----------|-----------|------------------------|--|--|
| SPRING    | 56°F/13°C | 34°F/1°C  | 5in/13cm               |  |  |
| SUMMER    | 79°F/26°C | 50°F/10°C | 0.5in/1cm<br>3.5in/9cm |  |  |
| FALL      | 63°F/17°C | 40°F/4°C  |                        |  |  |
| WINTER    | 45°F/7°C  | 28°F/-2°C | 9.5in/24cm<br>+snow    |  |  |

\*Average per month

Long Barn, California/High Sierra:

|        | AVG. HIGH | AVG. LOW  | AVG. RAIN*                         |  |
|--------|-----------|-----------|------------------------------------|--|
| SPRING | 56°F/13°C | 34°F/1°C  | 5in/13cm<br>0.5in/1cm<br>3.5in/9cm |  |
| SUMMER | 79°F/26°C | 50°F/10°C |                                    |  |
| FALL   | 63°F/17°C | 40°F/4°C  |                                    |  |
| WINTER | 45°F/7°C  | 28°F/-2°C | 9.5in/24cm<br>+snow                |  |

### Yosemite Area/HWY 120

Yosemite National Park:

| AVG. HIGH |           | AVG. LOW  | AVG. RAIN*               |  |  |
|-----------|-----------|-----------|--------------------------|--|--|
| SPRING    | 65°F/18°C | 38°F/3°C  | 3in/8cm                  |  |  |
| SUMMER    | 88°F/31°C | 53°F/12°C | 0.5in/1cm                |  |  |
| FALL      | 71°F/22°C | 41°F/5°C  | 2.5in/6cm                |  |  |
| WINTER    | 49°F/9°C  | 28°F/-2°C | 6.5in/17cm<br>+some snow |  |  |