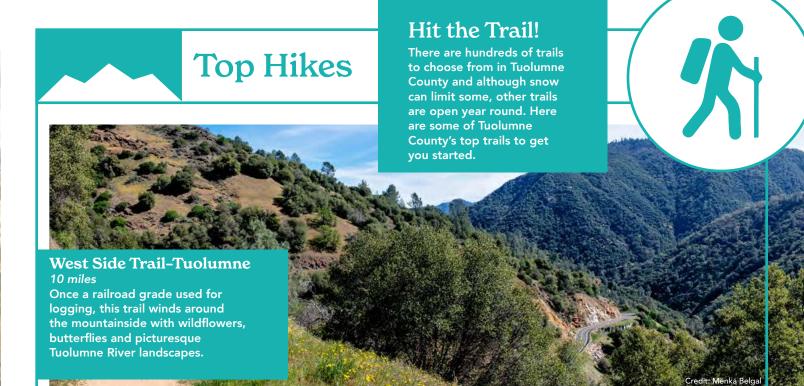

### **Tuolumne**

Tuolumne is steeped in logging history. Remnants of logging days gone by can best be seen on the West Side Trail. Perfect for all skill levels of hikers and mountain bikers, this local-favorite trail is well-known for its spring and summer wildflowers and Tuolumne River canyon vistas. Black Oak Casino Resort offers exciting nightlife, restaurants, a family floor with bowling alley and arcade, plus hotel and RV park. Cover's Apple Ranch is a delightful family stop with a petting zoo, train rides and restaurant (Mile High Apple Pie is a must!). Visitors can pay tribute and honor veterans at the 9/11 and War on Terrorism Memorial at the Tuolumne Memorial Hall. Annual events include the Tuolumne Lumber Jubilee, Westside Tribute Band Brew Fest and the Me-Wuk Acorn Festival.

Get off the beaten path in the town of Tuolumne, where **Black Oak Casino Resort** offers entertainment for the whole family.

The **Westside Trail** is an easy hike with scenic views and spectacular spring wildflower displays.