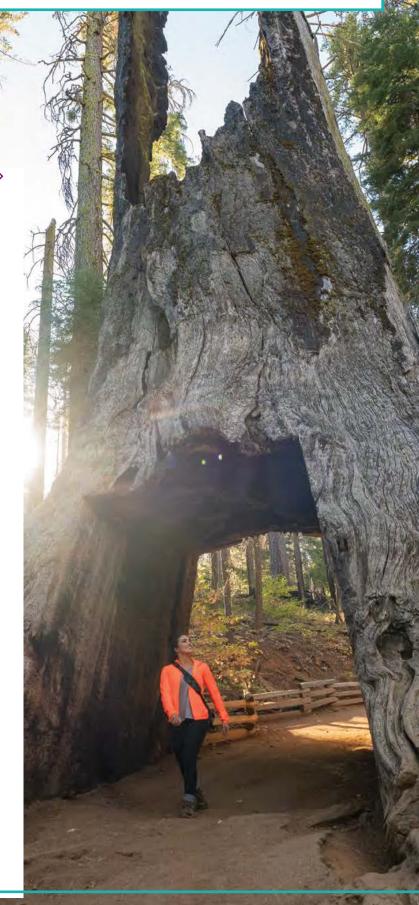

# Yosemite National Park

# Top 9 tips for visiting Yosemite National Park

120

95% of visitors only see 5% of Posemite. Explore the less visited and uncrowded areas outside the Valley Floor – like Hetch Hetchy Reservoir and the Tuolumne Grove of Giant Sequoias.