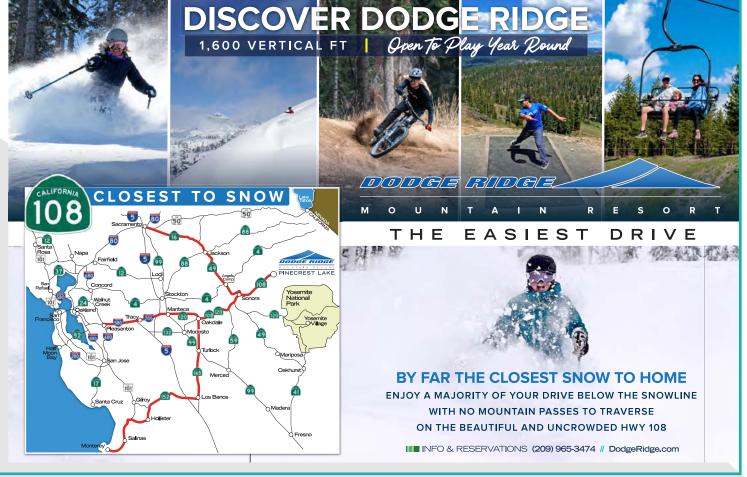

### DODGE RIDGE MOUNTAIN RESORT

Ski, Snowboard, Tubing, Events 209-965-3474

1 Dodge Ridge Rd, Pinecrest dodgeridge.com

### Winter Driving

Highway 120 is open year-round to Yosemite National Park and into Yosemite Valley. Tioga Pass over the Sierra is closed for the winter and opens around the first of June. Highway 108's Sonora Pass is closed over the Sierra after the first major snowfall but is kept plowed to Leland Meadows and Dodge Ridge. Sonora Pass usually reopens in mid-May. It is always advisable to carry chains in the mountains during the winter. Snow rarely falls as low as downtown Sonora.