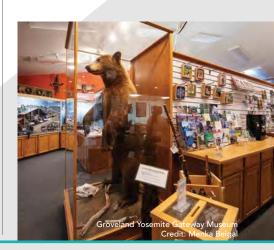

### Groveland

Groveland, "The North Gateway to Yosemite", is located on Highway 120, the most direct route to Yosemite National Park from San Francisco and Northern California. In the 1800s, Groveland was a booming gold miners' town. You can still find the oldest Saloon in California, the Iron Door Saloon and Jailhouse Museum here. Attractions include local friendly ghosts, Yosemite Gateway Museum, and Pine Mountain Lake where visitors can golf, camp, dine, fish, horseback ride, mountain bike, and enjoy water activities including swimming, sailboat/paddle board rentals, and Groveland is just a short drive from Lake Don Pedro and Dodge Ridge Mountain Resort. Annual events include the 49er Festival and Chili Cook-off (49erfestival.org) and the "Where the Hell is Groveland?" Car Show.

# GROVELAND YOSEMITE GATEWAY MUSEUM

209-962-0300 18990 Hwy 120, Groveland grovelandmuseum.org