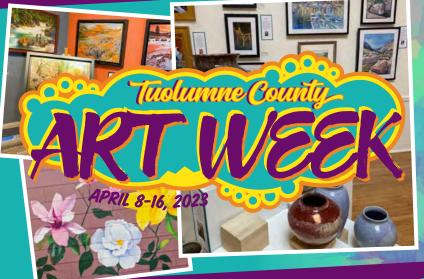

# CELEBRATE ART IN TUOLUMNE COUNTY!

Visit Tuolumne County is excited to host the 3rd Annual Tuolumne County Art Week, a celebration of artists of all kinds and the creativity that is deeply rooted in Tuolumne County. Throughout the week of April 8th-16th, look for exhibits, live demonstrations, music, activities, and more from local artists and businesses.

APRIL 8-16, 2023

VISITTUOLUMNE.COM/ART-WEEK