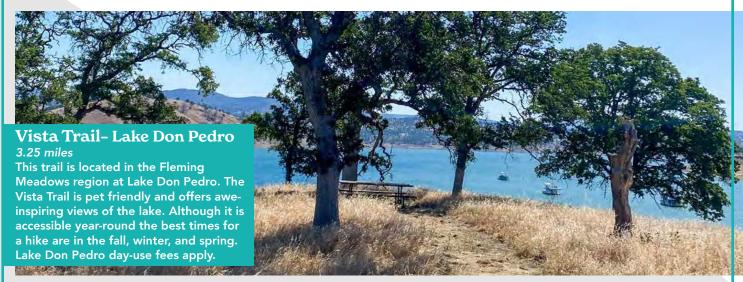

Lake Don Pedro is a large reservoir situated in the golden foothills of Tuolumne County. Full services are available at two marinas for everything from water skiing to kayaking. Enjoy fishing, swimming, hiking, and more. For a one-of-a-kind lodging experience, take your friends or family on a private cruise for a couple of days on a well-appointed houseboat.