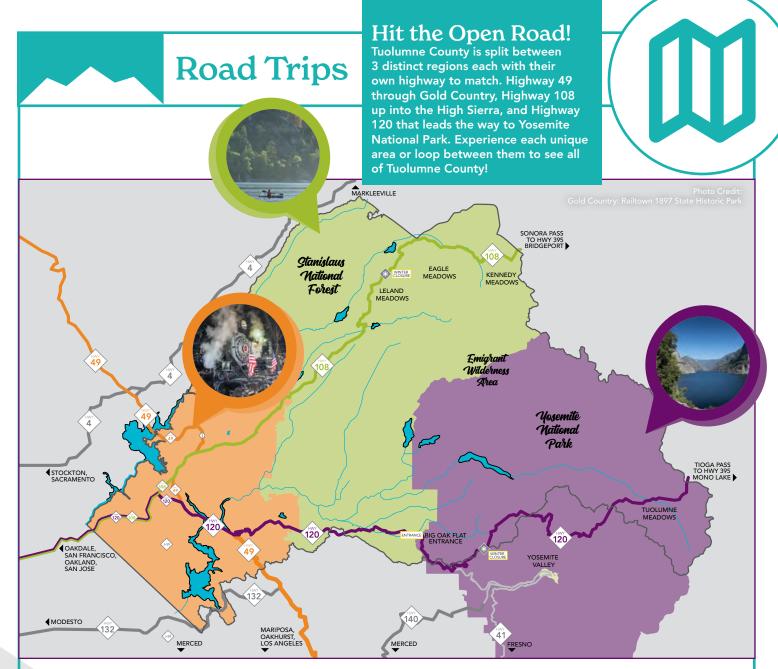

### Winter Driving

Highway 120 is open year-round to Yosemite National Park and into Yosemite Valley. Tioga Pass over the Sierra is closed for the winter and opens around the first of June. Highway 108's Sonora Pass is closed over the Sierra after the first major snowfall but is kept plowed to Leland Meadows and Dodge Ridge. Sonora Pass usually reopens in mid-May. It is always advisable to carry chains in the mountains during the winter. Snow rarely falls as low as downtown Sonora.

### **CALTRANS HIGHWAY CONDITIONS**

800-427-7623 roads.dot.ca.gov

YOSEMITE HIGHWAY CONDITIONS 209-372-0200