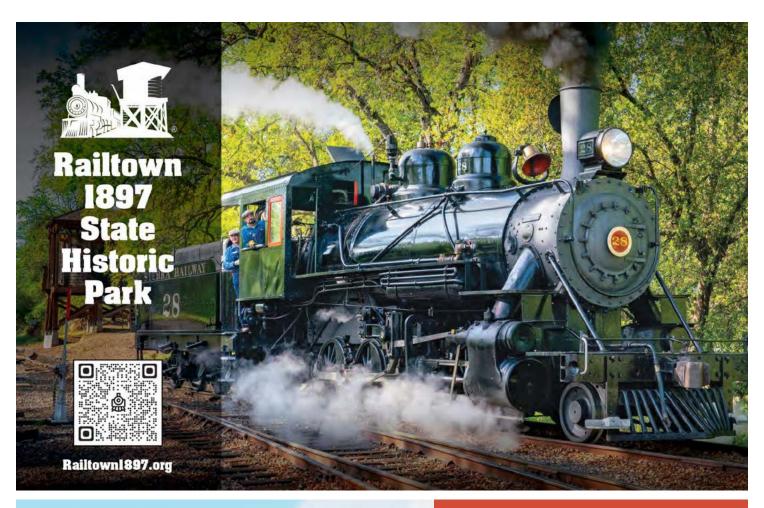

# Railtown 1897 State Historic Park

HWY **49** 

209-984-3953 5th Ave & Reservoir Rd, Jamestown railtown1897.org railtowninfo@parks.ca.gov

The "Southern Mines" of Tuolumne
County hit their second heyday in
1897 with the completion of the Sierra
Railway tracks to Jamestown, Sonora and
eventually, in 1900, to Tuolumne City.
This meant boom times for the lumber,
hard rock and cattle industries. Later, the
railroad was key to building dams that
created Lake Tulloch, Don Pedro and
Hetch Hetchy Reservoirs.

Railtown 1897 brings this era to life. The 26-acre park is open daily for tours featuring the active roundhouse complex, belt driven machine shop, historic locomotives, passenger cars and movie props like smokestacks, headlights and station signs. Railtown 1897 is known as "The Movie Railroad" and its trains, including the famous Sierra No. 3®, have been featured in over 300 films, television shows and commercials since its first movie in 1919.

Steam and vintage diesel train rides are available on weekends April – October, holidays and for special events. The Depot Store is well-appointed with toys, souvenirs, books and more about railroads and the California Gold Rush. The park is operated by California State Parks and supported by the California State Railroad Museum Foundation.