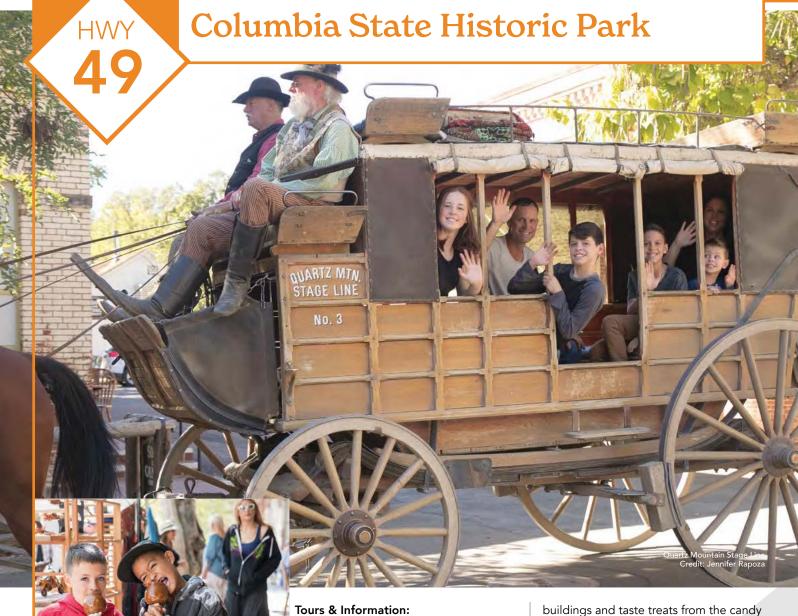

Tours & Information: 209-588-9128

Museum:

Main & State Streets, Columbia parks.ca.gov/columbia

Credit: Menka Belgal

Known as the best-preserved Gold Rush town in California, Columbia is a place where visitors are truly immersed in authentic California history. Gold was discovered in Columbia on March 27, 1850. By 1870, the "Gem of the Southern Mines" produced more than \$1 billion (in today's figures). Today the town still bustles with shops, exhibits and the lively activity of the 1850's.

You'll know you've arrived when you hear the clang of a hammer at the blacksmith shop, smell the candles and soap at the candle store, visit authentic brick buildings and taste treats from the candy store, bakery or tea house.

Embrace your pioneer spirit! Pan for gold, sip a sarsaparilla, pick up provisions or supplies. Take an adventurous ride on the stagecoach. Enjoy live theatre at the Fallon House. See the house that Grace Kelly called home in the film "High Noon."

Docents staff the park museum, dressed circa 1850-1870. Columbia hosts many events throughout the year that celebrate the Gold Rush era including a Victorian Easter Egg Hunt, Glorious 4th of July, lamplight tours at Christmastime and many more! Admission to the park is free and there are plenty of dining and lodging options both inside and outside the park. Nearby RV parks and the Columbia Airport are within walking distance to Columbia State Historic Park.