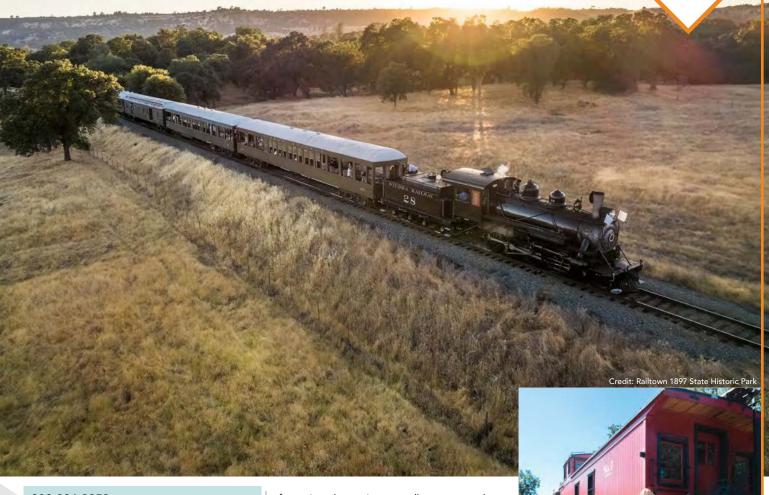

# Railtown 1897 State Historic Park

HWY **49** 

209-984-3953 5th Ave & Reservoir Rd, Jamestown railtown1897.org railtowninfo@parks.ca.gov

The "Southern Mines" of Tuolumne
County hit their second heyday in
1897 with the completion of the Sierra
Railway tracks to Jamestown, Sonora and
eventually, in 1900, to Tuolumne City.
This meant boom times for the lumber,
hard rock and cattle industries. Later, the
railroad was key to building dams that
created Lake Tulloch, Don Pedro and
Hetch Hetchy Reservoirs.

Railtown 1897 brings this era to life. The 26-acre park is open daily for tours featuring the active roundhouse complex, belt driven machine shop, historic locomotives, passenger cars and movie props like smokestacks, headlights and station signs. Railtown 1897 is known as "The Movie Railroad" and its trains, including the famous Sierra No. 3®, have been featured in over 300 films, television shows and commercials since its first movie in 1919.

Steam and vintage diesel train rides are available on weekends April – October, holidays and for special events. The Depot Store is well-appointed with toys, souvenirs, books and more about railroads and the California Gold Rush. The park is operated by California State Parks and supported by the California State Railroad Museum Foundation.