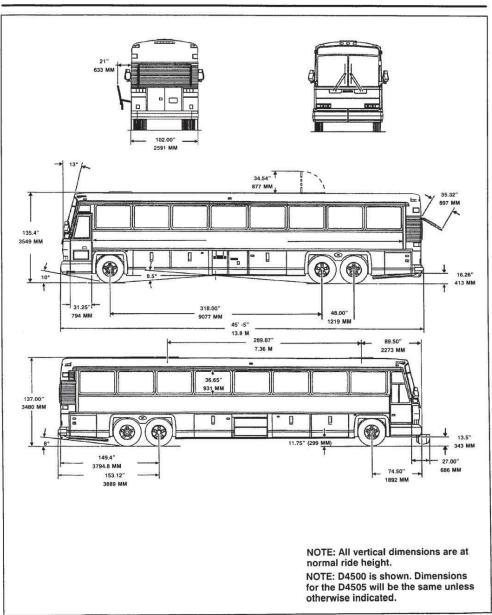

#### **D Series Maintenance Manual**

Date: December, 2006

Page: INTRO-8

The Specs...

45 ½ feet long

11 ½ feet tall

27 foot wheelbase

8 ½ feet wide

3 foot tall windows

Front window at 13 degrees!

Storage galore

Figure 3. D4500 Model Body and Door Clearance Diagram