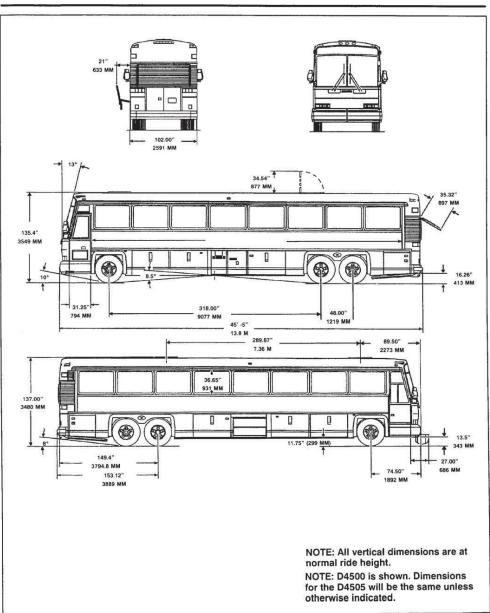

### **D Series Maintenance Manual**

Date: December, 2006

Page: INTRO-8

The Specs...

45 1/2 feet long

11 ½ feet tall

27 foot wheelbase

8 ½ feet wide

3 foot tall windows

Front window at 13 degrees!

Storage galore

Figure 3. D4500 Model Body and Door Clearance Diagram