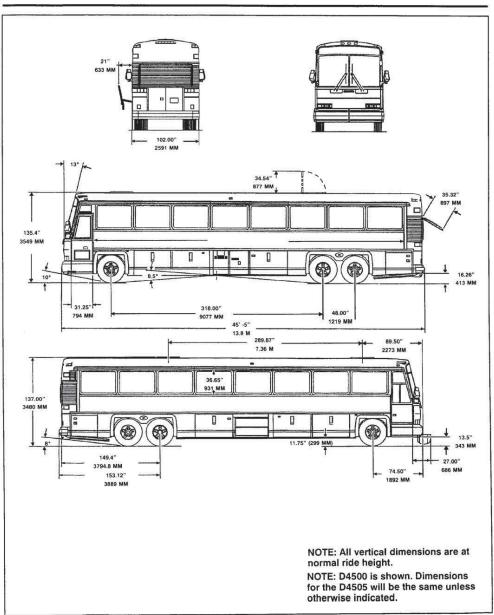

### **D Series Maintenance Manual**

Date: December, 2006

Page: INTRO-8

The Specs...

45 1/2 feet long

11 ½ feet tall

27 foot wheelbase

8 ½ feet wide

3 foot tall windows

Front window at 13 degrees!

Storage galore

Figure 3. D4500 Model Body and Door Clearance Diagram

#### **D Series Maintenance Manual**

Date: December, 2006

Page: INTRO-8

The Specs...

45 ½ feet long

11 ½ feet tall

27 foot wheelbase

8 ½ feet wide

#### **D Series Maintenance Manual**

Date: December, 2006

Page: INTRO-8

The Specs...

45 ½ feet long

11 ½ feet tall

 $8\,\%$  feet wide/ 27 feet long

3 foot tall windows

Front window at 13 degrees!

Storage galore

Figure 3. D4500 Model Body and Door Clearance Diagram